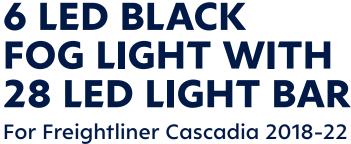

# **NEW ITEMS**

Durable ABS Housing

- · Quality reproduction of original style lens and back housing
- Primary fog light function features 6 high power 3W LEDs, with total output of 3000 lumens
- Bright light bar powered by 28 white LEDs
- · Durable ABS housing with OE spec mounting flanges
- · Easy installation with direct bolt-on design
- · Easy plug-in design with OE style socket
- DOT & SAE, FMVSS 108

| 32830 | Driver    | 1 Pc. / Color Box |
|-------|-----------|-------------------|
| 32831 | Passenger | 1 Pc. / Color Box |