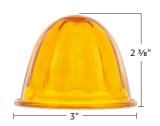

### Watermelon Glass Marker Light Lens

· Glass lens for large glass marker lights

1 Pc. 30312 **Amber Lens** 