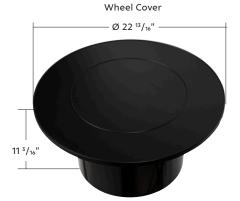

#### Flat Aero Axle Cover Kit

- · Flat disc face design, reduces aerodynamic drag and has a streamlined look
- Revised version with additional removal notches for wheel inspection and access tire valve stem pressure checks
- Fits standard 22.5" X 8.25" steel and aluminum wheels
- Heavy duty plastic inner mounting base with easy snap-on plastic aero cover
- Includes thread-on nut covers, wheel protector film, and top cover removal tool
- Warning: Requires a minimum of 6 threads or half inch of threads extending through the top of each lug nut for proper installation
- Recommended nut cover installation tool, item #10259 (sold separately)

10360 **Matte Black** 1 Pc. / Color Box

Installation Design

**Mounting Base** 