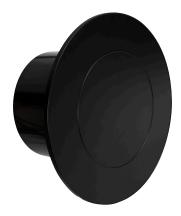

#### Flat Aero Axle Cover Kit

- · Flat disc face design, reduces aerodynamic drag and has a streamlined look
- Revised version with additional removal notches for wheel inspection and access tire valve stem pressure checks
- Fits standard 22.5" X 8.25" steel and aluminum wheels
- Heavy duty plastic inner mounting base with easy snap-on plastic aero cover
- Includes thread-on nut covers, wheel protector film, and top cover removal tool
- Warning: Requires a minimum of 6 threads or half inch of threads extending through the top of each lug nut for proper installation
- Recommended nut cover installation tool, item #10259 (sold separately)

10360 **Matte Black** 1 Pc. / Color Box

Installation Design

**Mounting Base** 