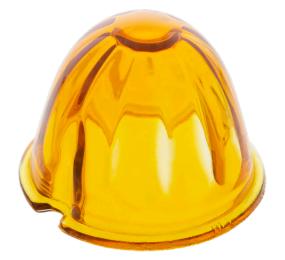

### Watermelon Glass Marker Light Lens

· Glass lens for large glass marker lights

1 Pc. 30312 **Amber Lens** 