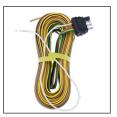

## 4 Way LED Trailer Light Harness - 25' Positive Leads & 16" Ground Lead

- 25' long positive wiring leads, and 16" ground wiring lead with ring terminal
- Flat 4-across style male connector with 18 gauge insulated
- · For use on the trailer side LED light wiring