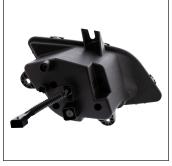

# **NEW ITEMS**

Durable ABS Housing

- · Quality reproduction of original style lens and back housing
- Primary fog light function features 6 high power 3W LEDs, with total output of 3000 lumens
- Bright light bar powered by 28 white LEDs
- · Durable ABS housing with OE spec mounting flanges
- · Easy installation with direct bolt-on design
- · Easy plug-in design with OE style socket
- DOT & SAE, FMVSS 108

| 32830 | Driver    | 1 Pc. / Color Box |
|-------|-----------|-------------------|
| 32831 | Passenger | 1 Pc. / Color Box |