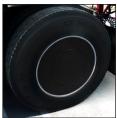

#### Flat Aero Axle Cover Kit

- · Flat disc face design, reduces aerodynamic drag and has a streamlined look
- Revised version with additional removal notches for wheel inspection and access tire valve stem pressure checks
- Fits standard 22.5" X 8.25" steel and aluminum wheels
- Heavy duty plastic inner mounting base with easy snap-on plastic aero cover
- Includes thread-on nut covers, wheel protector film, and top cover removal tool
- Warning: Requires a minimum of 6 threads or half inch of threads extending through the top of each lug nut for proper installation
- Recommended nut cover installation tool, item #10259 (sold separately)

10360 **Matte Black** 1 Pc. / Color Box

Installation Design

**Mounting Base** 