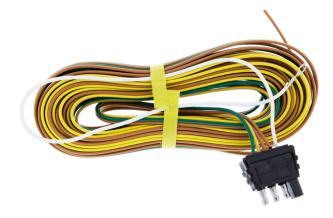

## 4 Way LED Trailer Light Harness - 25' Positive Leads & 16" Ground Lead

- 25' long positive wiring leads, and 16" ground wiring lead with ring terminal
- Flat 4-across style male connector with 18 gauge insulated
- · For use on the trailer side LED light wiring