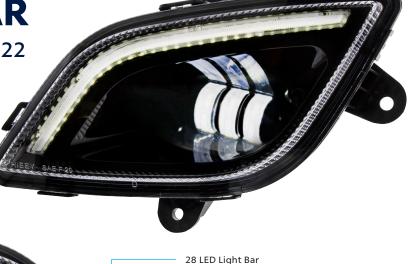

# **NEW ITEMS**

Durable ABS Housing

- · Quality reproduction of original style lens and back housing
- Primary fog light function features 6 high power 3W LEDs, with total output of 3000 lumens
- Bright light bar powered by 28 white LEDs
- · Durable ABS housing with OE spec mounting flanges
- · Easy installation with direct bolt-on design
- · Easy plug-in design with OE style socket
- DOT & SAE, FMVSS 108