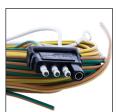

## 4 Way LED Trailer Light Harness - 25' Positive Leads & 16" Ground Lead

- 25' long positive wiring leads, and 16" ground wiring lead with ring terminal
- Flat 4-across style male connector with 18 gauge insulated
- · For use on the trailer side LED light wiring