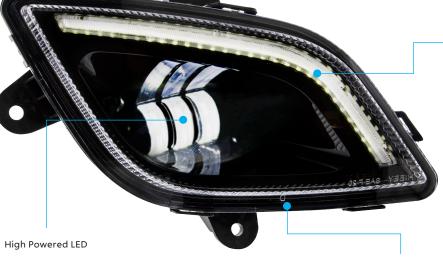

# **NEW ITEMS**

Durable ABS Housing

- · Quality reproduction of original style lens and back housing
- Primary fog light function features 6 high power 3W LEDs, with total output of 3000 lumens
- Bright light bar powered by 28 white LEDs
- · Durable ABS housing with OE spec mounting flanges
- · Easy installation with direct bolt-on design
- · Easy plug-in design with OE style socket
- DOT & SAE, FMVSS 108